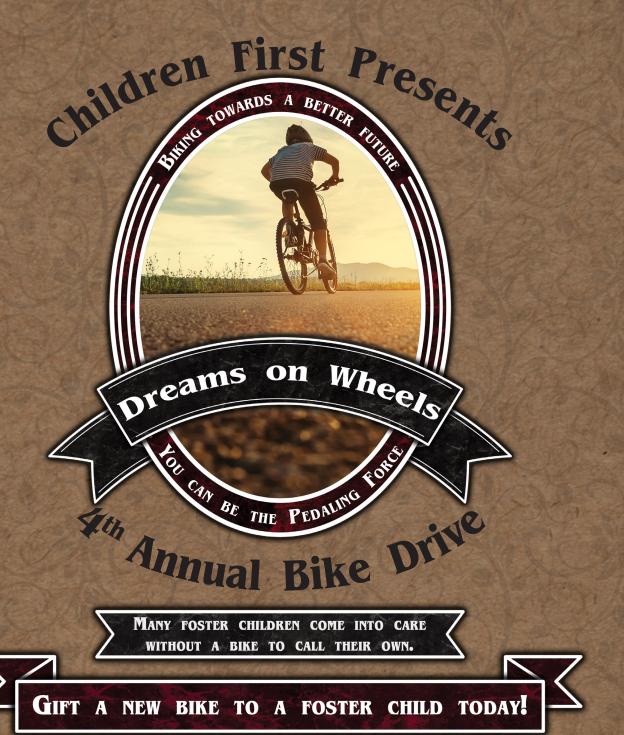

DROP OFF OR SHIP YOUR DONATION OF A NEW BIKE TO ANY RED BLUFF STARBUCKS OR CHILDREN FIRST FFA LOCATION!

Bikes accepted through the New Year!

FOR MORE INFORMATION

590 Antelope Blvd Red Bluff, CA 96080 Call (530) 528-2938 www.ChildrenFirstFFA.com

DROP OFF OR SHIP YOUR DONATION OF A NEW BIKE TO EITHER WEED/YREKA STARBUCKS OR CHILDREN FIRST FFA LOCATION!

Bikes accepted through the New Year!

FOR MORE INFORMATION

490 S. Broadway St. Yreka, CA 96097 Call (530) 841-1030 www.ChildrenFirstFFA.com

Drop off or ship your donation of a new bike to any Children First FFA Location!

Bikes accepted through the New Year!

FOR MORE INFORMATION

2608 Victor Ave Ste. A Redding, CA 96002 Call (530) 722-1022 www.ChildrenFirstFFA.com