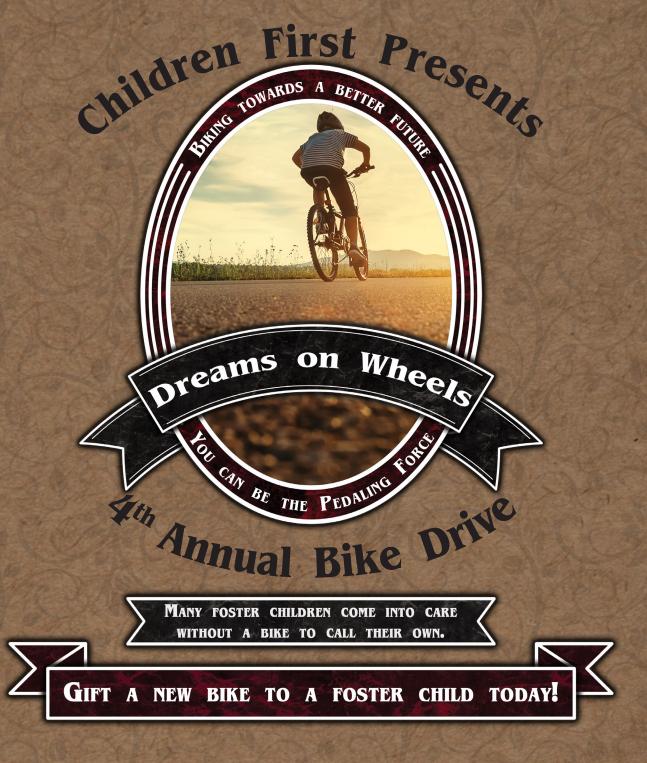

DROP OFF OR SHIP YOUR DONATION OF A NEW BIKE TO ANY RED BLUFF STARBUCKS OR CHILDREN FIRST FFA LOCATION!

Bikes accepted through the New Year!

FOR MORE INFORMATION

590 Antelope Blvd Red Bluff, CA 96080 Call (530) 528-2938 www.ChildrenFirstFFA.com

DROP OFF OR SHIP YOUR DONATION OF A NEW BIKE TO EITHER WEED/YREKA STARBUCKS OR CHILDREN FIRST FFA LOCATION!

Bikes accepted through the New Year!

FOR MORE INFORMATION

490 S. Broadway St. Yreka, CA 96097 Call (530) 841-1030 www.ChildrenFirstFFA.com

Drop off or ship your donation of a new bike to any Children First FFA Location!

Bikes accepted through the New Year!

FOR MORE INFORMATION

2608 Victor Ave Ste. A Redding, CA 96002 Call (530) 722-1022 www.ChildrenFirstFFA.com