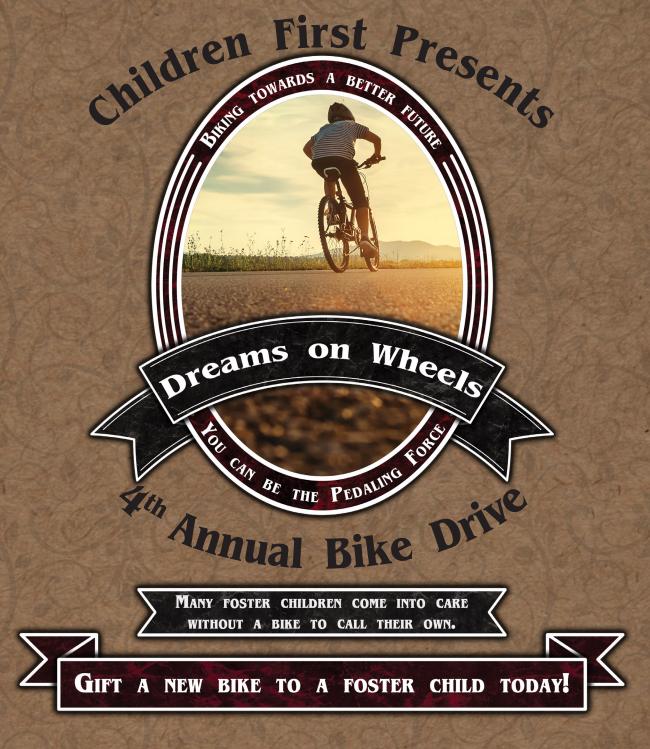

DROP OFF OR SHIP YOUR DONATION OF A NEW BIKE TO ANY RED BLUFF STARBUCKS OR CHILDREN FIRST FFA LOCATION!

Bikes accepted through the New Year!

FOR MORE INFORMATION

590 Antelope Blvd Red Bluff, CA 96080 Call (530) 528-2938 www.ChildrenFirstFFA.com

DROP OFF OR SHIP YOUR DONATION OF A NEW BIKE TO EITHER WEED/YREKA STARBUCKS OR CHILDREN FIRST FFA LOCATION!

Bikes accepted through the New Year!

FOR MORE INFORMATION

490 S. Broadway St. Yreka, CA 96097 Call (530) 841-1030 www.ChildrenFirstFFA.com

Drop off or ship your donation of a new bike to any Children First FFA Location!

Bikes accepted through the New Year!

FOR MORE INFORMATION

2608 Victor Ave Ste. A Redding, CA 96002 Call (530) 722-1022 www.ChildrenFirstFFA.com